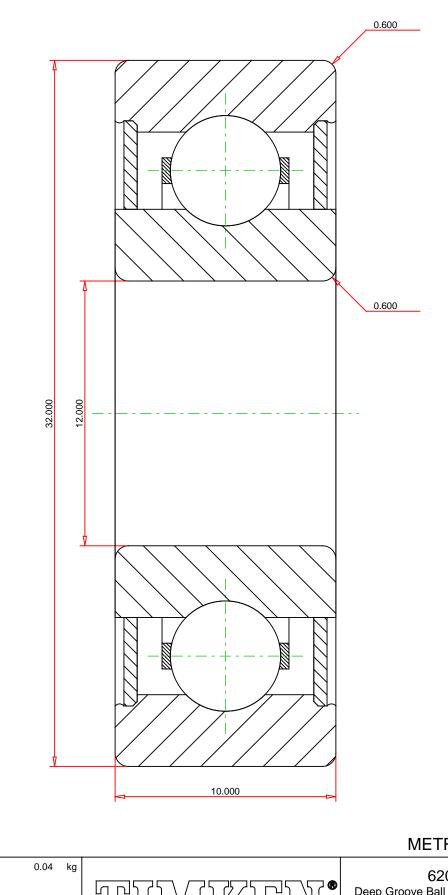

## <u>Specifications</u> | <u>Dimensions</u> | <u>Basic Load Ratings</u> | <u>Factors</u>

| Specifications – |                           |               |  |  |
|------------------|---------------------------|---------------|--|--|
|                  | Clearance                 | C3            |  |  |
|                  |                           |               |  |  |
|                  | Bore Size d               | 12.000 mm     |  |  |
|                  | Features                  | Contact Seals |  |  |
|                  | Bearing Type              | Standard DGBB |  |  |
|                  | Weight                    | 0.040 Kg      |  |  |
|                  | Manufacturing Part Number | 6201-2RSC3    |  |  |

| Dimensions        |           | - |
|-------------------|-----------|---|
| utside Diameter D | 32.000 mm |   |

| Outside Ring Width B | 10.000 mm |
|----------------------|-----------|
| Radius Rs min        | 0.600 mm  |

**METRIC UNITS** 

Weight 0.04 k

THE TIMKEN COMPANY NORTH CANTON, OHIO USA

6201-2RS-C3

Deep Groove Ball Bearings (6000, 6200, 6300, 6400)

Dynamic Load Rating Static Load Rating 6800 N 3000 N

Every reasonable effort has been made to ensure the accuracy of the information contained in this writing, but no liability is accepted for errors, omissions or for any other reason.